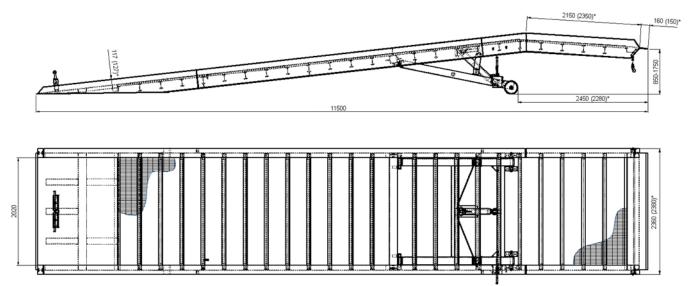

| ТҮРЕ                                       | PAR           | PARP     |
|--------------------------------------------|---------------|----------|
| Overall length                             | 9500 mm       | 11500 mm |
| Overall width for load capacity of 7 t     | 2340 mm       | 2360 mm  |
| Overall width for load capacity of 10 t *) | -             | 2380 mm  |
| Height adjustment range                    | 850 – 1750 mm |          |

## Mobile yard ramp (PARP)