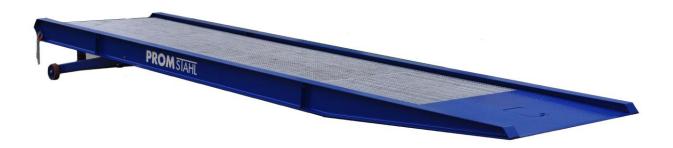

## Mobile yard ramp (PAR/PARP)

The mobile yard ramps are part of PROMStahl's wide product range. They offer the possibility of loading and unloading trucks, containers or wagons directly from yard level. The whole maneuvering and loading process can be managed by just one person.

The ramps are made of robust welded steel and the whole driving range consists of stable grids that are optimally dimensioned and suited for heavy loads. For accident prevention the ramp is equipped with lateral protection bars on the left and right side.

The mobile yard ramp is available in its standard version (PAR) or with an additional horizontal platform (PARP). For loading and unloading of high loads the PARP version is recommended with the forklift truck safely entering the lorry via the horizontal part of the ramp.