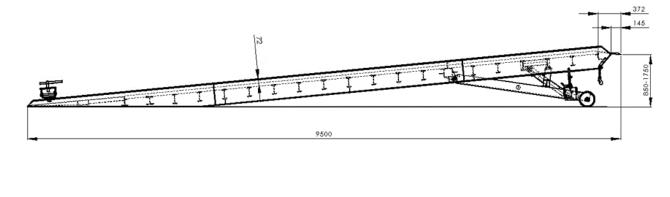

| ТҮРЕ                                       | PAR           | PARP     |
|--------------------------------------------|---------------|----------|
| Overall length                             | 9500 mm       | 11500 mm |
| Overall width for load capacity of 7 t     | 2340 mm       | 2360 mm  |
| Overall width for load capacity of 10 t *) | -             | 2380 mm  |
| Height adjustment range                    | 850 – 1750 mm |          |

#### Mobile yard ramp (PAR)