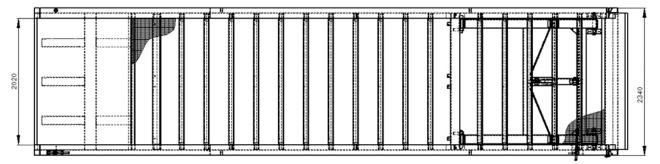

| ТҮРЕ                                       | PAR           | PARP     |
|--------------------------------------------|---------------|----------|
| Overall length                             | 9500 mm       | 11500 mm |
| Overall width for load capacity of 7 t     | 2340 mm       | 2360 mm  |
| Overall width for load capacity of 10 t *) | -             | 2380 mm  |
| Height adjustment range                    | 850 – 1750 mm |          |

#### Mobile yard ramp (PAR)